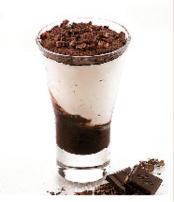

Coppe Clacolists
Chocolite chip gristo switted together with chocolite symp, topped with occor powder and hezeinute

Pinitchio Chaeseopke Roots and platetto creme expended by apongs only a standard with crusted standard and a standard with constant