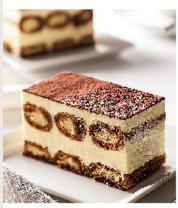

Coppe Clacolists
Chocolite chip gristo switted together with chocolite symp, topped with occor powder and hezeinute

Pinitchio Chaeseopke Roots and platetto creme expended by apongs only a standard with crusted standard and a standard with constant