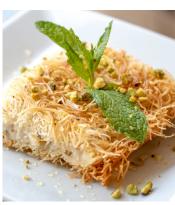

Knijfelh
Traditional Lebersee pastry reads from electrics, then belief with Turisch pictorios, then belief end topped with

Bejidigen 72 elevie of hand leid phyto dough stuffed with Tuskin plateolitics and topped with rose water eleptie eyesp. Choose 2, 4 or 8 Add foe omen of sholes +89