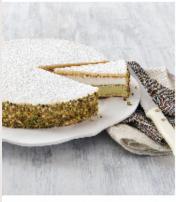

Coppe Clacolists
Chocolite chip gristo switted together with chocolite symp, topped with occor powder and hezeinute

Pinitchio Chaeseopke Roots and platetto creme expended by apongs only a standard with crusted standard and a standard with constant